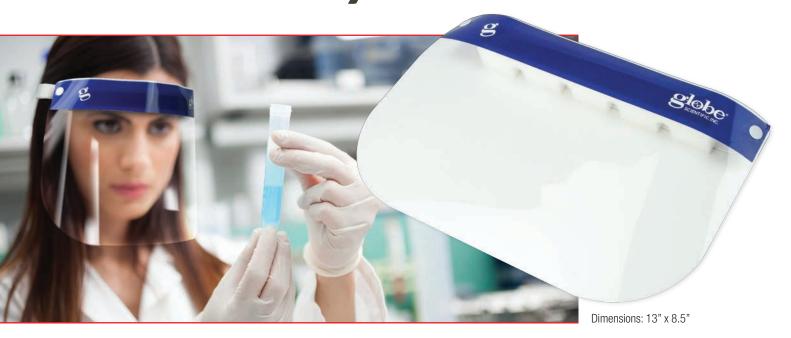

## Flexible Style Face Shield

This single use safety face shield offers eyes, nose, and mouth protection from aerosols, sprays, and splatters. A comfortable elastic band and soft, breathable headband make this light-weight shield comfortable to wear even over extended periods. The transparent, distortion free PET shield provides maximum visibility and protects lab personnel and health care providers from chemical spills, spits, dust, bacteria and germs.

- Flexible style
- Anti-fog 0.2mm PET material
- Zero obstruction in line of sight
- Comfortable 35mm thick foam backing
- Durable elastic head band
- Ships with protective film to protect shield from abrasion and scratches
- Can be paired with respirators, goggles and other PPE

| Item # | Description                 | Unit |
|--------|-----------------------------|------|
| FSHLD  | Face Shield, flexible style | 100  |

Breathable, 35mm thick foam backing for enhanced comfort during extended periods of use