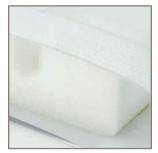

| Item # | Description                 | Unit |
|--------|-----------------------------|------|
| FSHLD  | Face Shield, flexible style | 100  |

Breathable, 35mm thick foam backing for enhanced comfort during extended periods of use