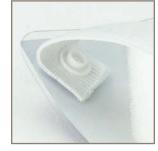

Heavy-duty head band attachment ensures long-lasting performance

Every shield ships with protective film to prevent scratches and abrasion during shipping and storage. (Remove before use.)