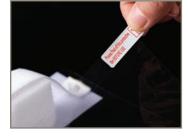

Heavy-duty head band attachment ensures long-lasting performance

Every shield ships with protective film to prevent scratches and abrasion during shipping and storage. (Remove before use.)